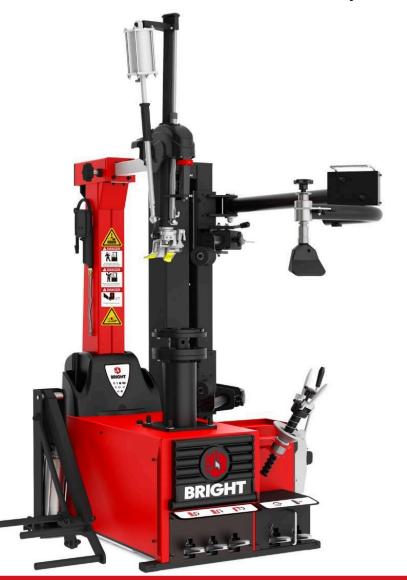

18/9 Inspiration Drive, Wangara WA 6065 www.tyreequipment.com.au

MODEL: LC897

Premium Leverless Tyre changer

## **Features**

- Assisting arm, centre mounted
- Suitable for wheels from 12inch up to 30inch
- Pneumatic tilt column. ZD-05 leverless device
- Extra strong reinforced shaft
- Side mounted wheel lift to reduce fatigue and minimise back injuries when lifting
- Independent control upper and lower bead press rollers
- The safest and most efficient way to change tyres

## **Specifications**

Motor: 1.1kw 3Ph 50 Hz 415v

Max tyre diameter: 43inch

• Rim width: 3~14inch

Rim diameter 12-30inch

Rotation speed 7/13rpm

• Operating pressure: 8-10Bar

• Bead-breaker force: 2800 kg

Noise level: < 70 dB</li>

• Packing Dimensions

1230mm x 1150mm x 1850mm