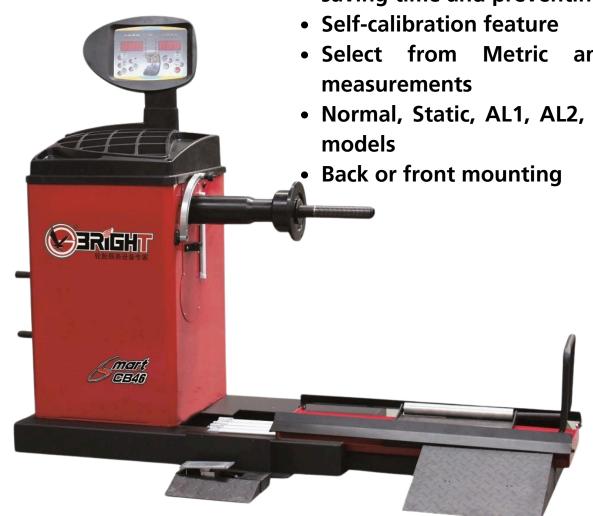

## **Specifications**

- Rim Diameter 8" 28"
- Wheel width 2" 20"
- Wheel weight max 200 kg
- **Rotating Speed 120/80rpm**
- Net weight 318 kg
- Gross weight 335 kg
- Crate size 1700x1240x1100

## **Features**

- Performs both car & truck balancing
- Simple to use
- Italian software
- Max wheel diameter 1250 mm Automatic measurement of distance and diameter
  - Brake to stop the wheel at the unbalance position
  - Comes standard with wheel saving time and preventing injuries
  - and **Imperial** measurements
  - Normal, Static, AL1, AL2, AL3 balance models