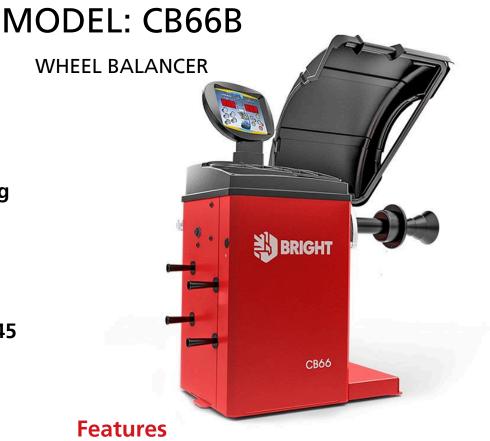

## **Specifications**

- Rim Diameter 10"-28"
- Rim Width 1.5"-20"
- Max Wheel weight 70kg
- Rotating Speed 140rpm
- Balancing Precision 1g
- Balancing Duration 7s
- Motor 90W
- Crate Size 1070/760/1145

- This Balancer is unique as it uses a new accelerometer to measure 3 values to improve accuracy.
- Allows operator to be able to set up and install an operation procedure that he frequently uses.
- Wheel hood simply works as the START and STOP button while balancing the wheel by lifting hood.
- 300mm long balancing shaft, for a wide application range.
- 5 ALU modes with wheel optimization mode and weight split( Hidden weight) function.
- Unique mode for SUV & Motorcycles.
- Optional motorcycle balancing adapter kit is available. With motorcycle balancing mode.
- Customised input system allows operator to save up to 4 frequently used databases.
- Touch sensitive digital controls.
- A bright and easy to read LED display.
- Designed to perform, built to last, rugged welded steel body construction.
- Durable top tray, dependable electronics and integrated microprocessor.